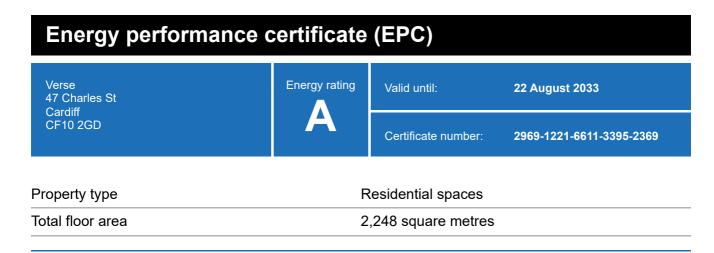

## **Energy rating and score**

This property's energy rating is A.

Properties get a rating from A+ (best) to G (worst) and a score.

The better the rating and score, the lower your property's carbon emissions are likely to be.

# Breakdown of this property's energy performance

| Main heating fuel                          | Grid Supplied Electricity |
|--------------------------------------------|---------------------------|
| Building environment                       | Air Conditioning          |
| Assessment level                           | 5                         |
| Building emission rate (kgCO2/m2 per year) | 9.09                      |
| Primary energy use (kWh/m2 per year)       | 75                        |